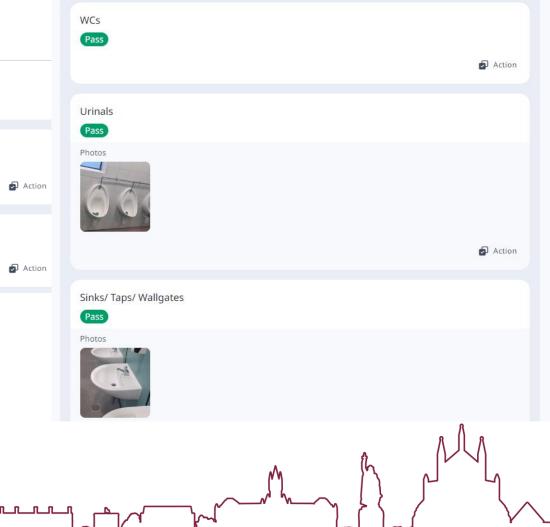

## Winchester Public Convenience Check Market Lane Inspection score Flagged items Created actions

Conducted on

🗖 4 Nov 2024 🕓 7:32 AM GMT